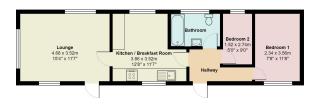

### Accommodation

(Room sizes are approximate only)

#### Lounge

4.67m x 3.53m (15' 4" x 11' 7")

#### Kitchen

3.86m x 3.53m (12' 8" x 11' 7")

#### Bedroom 1

3.56m x 2.34m (11' 8" x 7' 8")

#### **Bedroom 2**

2.74m x 1.52m (9' x 5')

#### **Bathroom**

www.inspireestates.co.uk info@inspireestates.co.uk *Sales:* 01293 582335

Lettings: 01293 582333