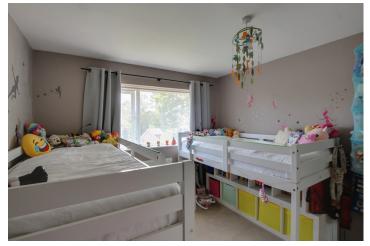

#### **Bedroom 1**

3.78m x 3.58m (12' 5" x 11' 9")

#### **Bedroom 2**

3.4m x 3m (11' 2" x 9' 10")

#### **Bedroom 3**

2.95m x 2.84m (9' 8" x 9' 4")