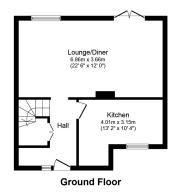

### **Accommodation**

(Room sizes are approximate only)

#### Hallway

#### **Lounge/Dining Room**

57.4m x 3.66m (188' 4" x 12')

#### **Refitted Kitchen**

4.01m x 3.15m (13' 2" x 10' 4")