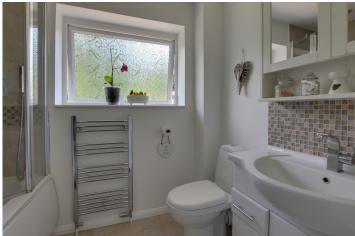

#### **Refitted Bathroom**

### **Useful information**

- \* A new 'Worcester Bosch' combi boiler was fitted in 2016.
- \* The Kitchen/utility area was Fitted in 2013
- \* The bathroom was refitted in 2013
- \* The rear windows and doors were replaced in 2013
- \* The rear garden has a Westerly Aspect ensuring you can enjoy the afternoon sun
- \* This information has been supplied by the vendors and needs to be verified by your solicitors