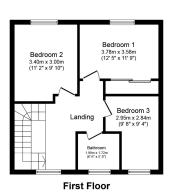

### **Accommodation**

(Room sizes are approximate only)

#### Landing

#### **Bedroom 1**

3.78m x 3.58m (12' 5" x 11' 9")

#### **Bedroom 2**

3.4m x 3m (11' 2" x 9' 10")

#### **Bedroom 3**

2.95m x 2.84m (9' 8" x 9' 4")

#### **Refitted Bathroom**